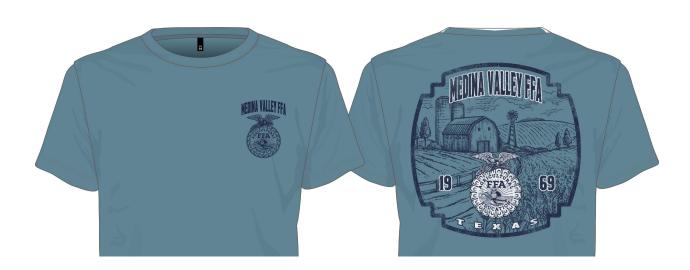

## **Medina Valley FFA T-shirt Order Form**

| Name of Student:                                                                                                                                                                     |
|--------------------------------------------------------------------------------------------------------------------------------------------------------------------------------------|
| Student Ag Class Period:                                                                                                                                                             |
| Phone Number or Email for Guardian Contact:                                                                                                                                          |
| Payable by cash or check only. Please make checks payable to <u>Medina Valley FFA Booster</u> <u>Club.</u> Orders are due by Monday, December 6th to an Ag. Teacher. \$20 per shirt! |
| Please specify how many of each size you would like:                                                                                                                                 |
| Youth Medium Youth Large Youth Extra Large                                                                                                                                           |
| Adult Small Adult Medium Adult Large                                                                                                                                                 |
| Adult XLAdult XXLAdult XXXL                                                                                                                                                          |
| Total Number or Shirts: x\$20                                                                                                                                                        |
| Total Amount Due:                                                                                                                                                                    |
| Check # (if applicable):                                                                                                                                                             |
| T-Shirt Design:                                                                                                                                                                      |